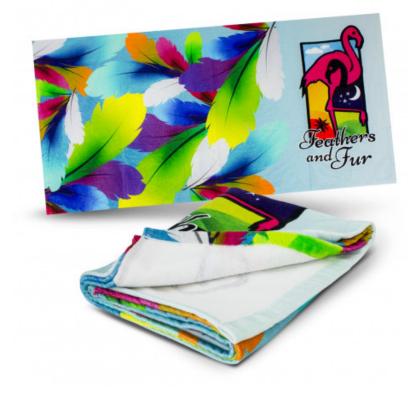

# Description

Luxurious 140cm x 70cm beach towel which is manufactured from heavy 400gsm cotton. It is branded on one side with stunning high definition digital printing which is colourfast. A production lead time of 30 working days applies to this product by air freight and larger orders can be sea freighted on request to reduce the freight cost.

### Item Size L 1400mm x W 700mm.

# Colours

White.

# **Decoration Options**

Digital Print - Please refer to template.