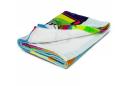

# Description

Luxurious 140cm x 70cm beach towel which is manufactured from heavy 400gsm cotton. It is branded on one side with stunning high definition digital printing which is colourfast. A production lead time of 30 working days applies to this product by air freight and larger orders can be sea freighted on request to reduce the freight cost.

# Packaging

Loose packed.

# Colours

White.