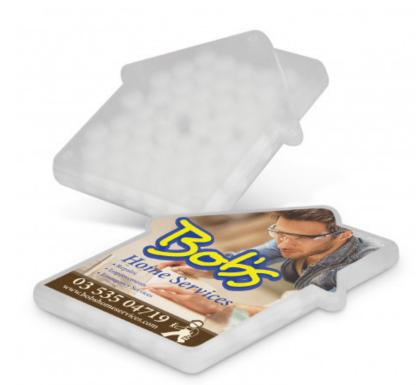

## **Description**

House-shaped mint card which is filled with 7g (approximately 50 pcs) of sugar-free mints. Full ingredient and nutritional information is included on the back of the card.

### **Details**

**Packaging** Loose packed.

**Item Size** 

W 63mm x L 72mm x 6mm.

Colours

Frosted Clear.

**Decoration Options** Pad Print - 40mm x 40mm. Direct Digital -

Refer to Template.