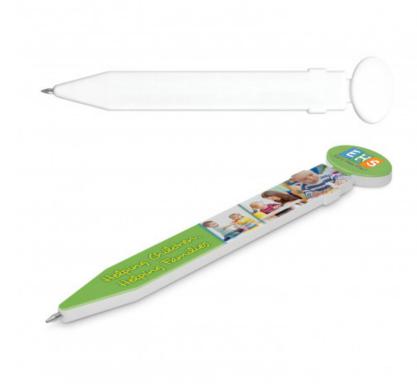

### Description

Plastic ballpoint pen that doubles as a magnet and can be branded with edge-toedge full colour artwork. It has a black refill with 800 metres of writing ink.

## Details

Packaging Loose packed or an optional presentation box or sleeve.

**Item Size** W 28mm x L 144.5mm x 5.5mm.

Colours White.

**Decoration Options** Pad Print - Position D - 65mm x 12mm | Position L - 15mm x 8mm. Direct Digital -Refer to Template