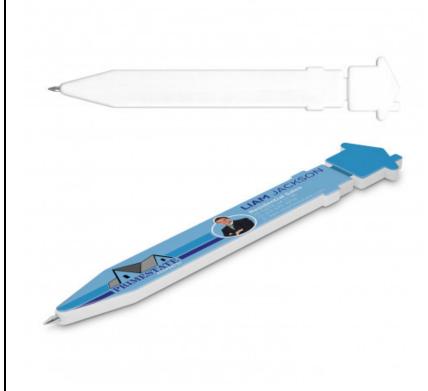

Magna House Fridge Pen

## Description

Plastic ballpoint pen with a house-shaped top. The pen doubles as a magnet and can be branded with edge-to-edge full colour artwork. It has a black refill with 800 metres of writing ink.

# Details

**Packaging** Loose packed or an optional presentation box or sleeve.

Item Size W 27mm x L 149mm x 5.5mm.

Colours White.

Decoration Options Pad Print - Position D - 65mm x 12mm | Position L - 14mm x 14mm. Direct Digital -Refer to Template