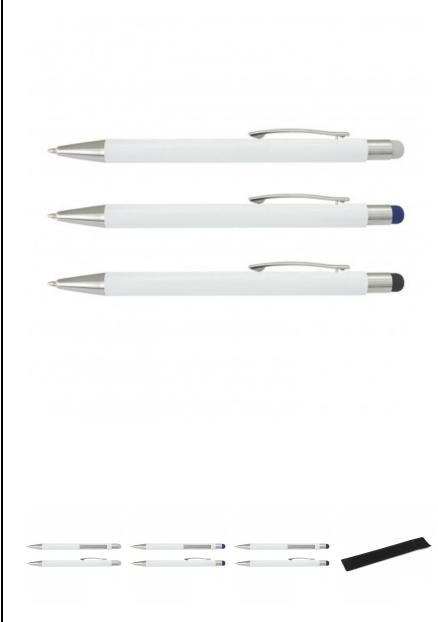

Lancer Stylus Pen - White Barrel

### Description

Retractable aluminium ballpoint pen with a lacquered barrel, shiny chrome trim and a stylus. It has a black large volume refill with 1800 metres of German manufactured Dokumental ink and can be presented in an optional pen sleeve.

# Details

**Packaging** Loose packed or an optional pen sleeve.

Item Size Dia 10mm x L 140mm x 14.5mm (includes clip)

**Colours** White, Dark Blue, Black.