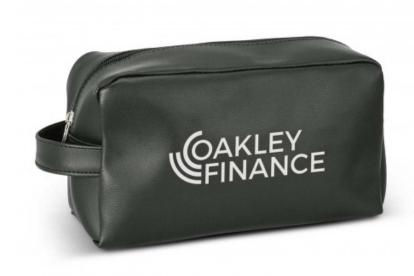

### **Description**

Stylish toiletry bag with a carry handle and a zippered closure which is manufactured from leather-look PU.

#### **Details**

**Packaging** Loose Packed

**Item Size** H 120mm x W 215mm x 100mm

#### Colours Black

**Decoration Options** 

#### **Notes**

Details such as measure, weight indications are approximate figures only. We reserve the right to change colours, printable areas, technical details or designs.

Screen Print - 70mm x 120mm (one colour)