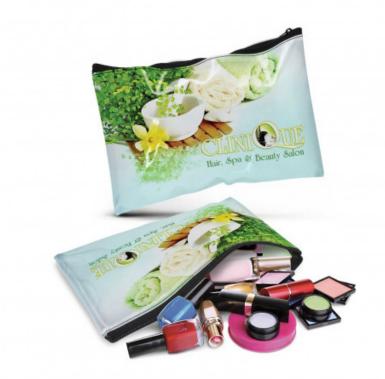

#### **Description**

Medium size cosmetic bag which is manufactured from soft transparent plastic. It has a black zippered closure with black stitching and a polyester lining which can be branded in full colour on both sides at no extra cost. A production lead time of 20 working days applies to this product by air freight and larger orders can be sea freighted on request to reduce the freight cost.

#### **Item Size**

L 235mm x W 160mm.

# Colours

White.

# **Decoration Options**

Sublimation Print - Please refer to template.