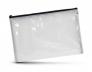

#### **Description**

Medium size cosmetic bag which is manufactured from soft transparent plastic. It has a black zippered closure with black stitching and a polyester lining which can be branded in full colour on both sides at no extra cost. A production lead time of 20 working days applies to this product by air freight and larger orders can be sea freighted on request to reduce the freight cost.

#### **Item Size**

L 235mm x W 160mm.

# Colours

White.