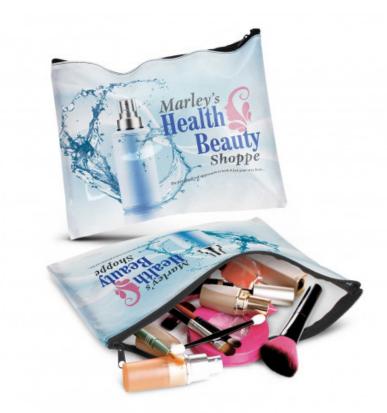

#### Description

Large cosmetic bag which is manufactured from soft transparent plastic. It has a black zippered closure with black stitching and a polyester lining which can be branded in full colour on both sides at no extra cost. A production lead time of 20 working days applies to this product by air freight and larger orders can be sea freighted on request to reduce the freight cost.

#### Item Size

L 275mm x W 220mm

## Colours

White

### **Decoration Options**

Sublimation Print - Please refer to template