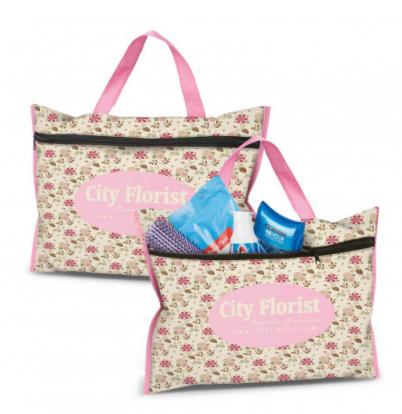

#### Description

Large toiletry and cosmetics bag with a handle which is manufactured from 140gsm cotton and is branded in spot colour or full colour on both sides at no extra cost. It has a black zippered closure and binding on the edges for added strength. The handles, binding and stitching are available in 16 colours which will match unless requested otherwise. A production lead time of 20 working days applies to this product by air freight and larger orders can be sea freighted on request to reduce the freight cost.

#### Details

Packaging Loose Packed

Additional Description Please note price breaks apply per colour and/or artwork design.

Item Size W 352mm x H 255mm

#### Colours

Natural, Tan, Yellow, Gold, Orange, Pink, Red, Burgundy, Lime, Bright Green, Dark Green, Teal, Royal Blue, Navy, Purple, Black (PMS colour matches are only approximate).

**Decoration Options** Sublimation Print - Please refer to template