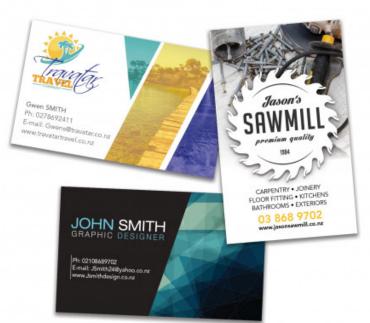

**Full Colour Business Cards** 

### Description

Business cards printed on sturdy 350gsm gloss finish art board. They can be printed in spot colours or full colour on both sides at no extra cost. Edge-to-edge printing is available and a production lead time of 10 working days applies to this product.

**Item Size** L 90mm x W 55mm.

Colours White.

**Decoration Options** Digital Print - 90mm x 55mm.