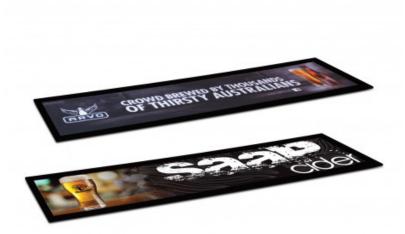

#### **Description**

Robust large counter mat which is ideal for point of sale advertising in all retail locations including bars and restaurants. The low profile rubber base will not slip or slide and the anti pilling polyester surface is absorbent. Handwashing is recommended to maximise the life of the vibrant full colour print.

### **Details**

Packaging
Loose packed.

Item Size L 880mm x W 250mm.

Colours Black.

**Decoration Options**Sublimation Print - 840mm x 210mm.