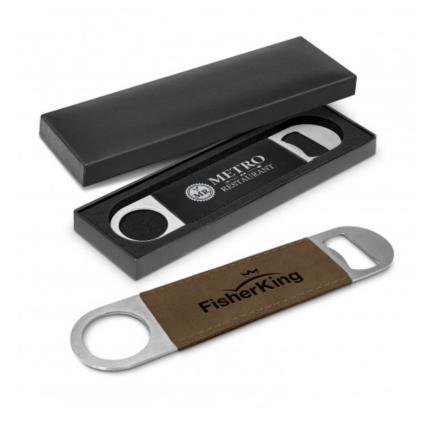

#### Description

Classic stainless steel bottle opener with a unique leather-look PU grip which changes colour when it is laser engraved. The black bottle opener engraves to silver and brown engraves to black. Ballantyne is presented in a black gift box.

### Details

**Packaging** Individual Gift Box.

Item Size L 178mm x W 41mm x 3mm.

**Colours** Dark Brown, Black.

**Decoration Options** Laser Engraving - 85mm x 30mm.