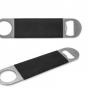

#### Description

Classic stainless steel bottle opener with a unique leather-look PU grip which changes colour when it is laser engraved. The black bottle opener engraves to silver and brown engraves to black. Ballantyne is presented in a black gift box.

### Details

**Packaging** Individual Gift Box.

Item Size L 178mm x W 41mm x 3mm.

**Colours** Dark Brown, Black.

**Decoration Options** Laser Engraving - 85mm x 30mm.