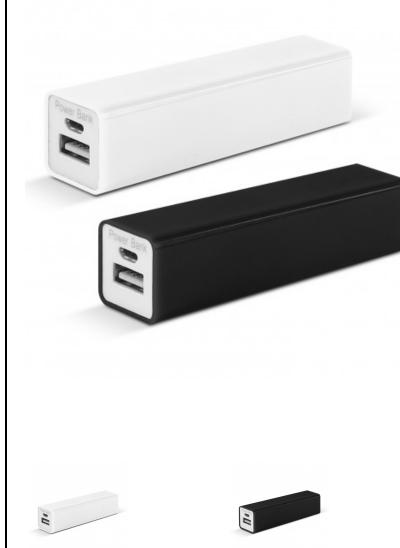

### Description

Compact 2200mAh power bank with input power of 5V/800mA and output power is 5V/500mA. It can be recharged in 4-5 hours from a USB port or a mains adapter. Comprehensive instructions and a Micro-B USB cable are included. An optional EVA carry case and a triple connector cable are available on request.

## Details

**Packaging** Individual box or optional carry case.

Item Size Power bank: L 94mm x W 22mm x 22mm. Carry case: L 105mm x W 56mm x 42mm.

**Colours** Power bank: White, Black. Carry case: Black.

**Decoration Options** Direct Digital - Power Bank - 90mm x 15mm