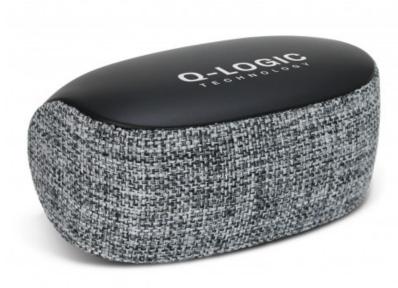

## Description

Smart Bluetooth speaker with the front panel covered in tasteful heather style fabric. It offers high definition stereo sound and is compatible with all mobile devices that support Bluetooth. Cylon has a wireless connectivity range of over 10 metres and a playing time of approximately 2.5 hours depending on the volume. It is easily recharged from a laptop, a power bank or a USB mains adapter and it is supplied with a Micro-B USB cable and an instruction leaflet.

## Details

Packaging Gift box.

**Item Size** L 125mm x H 63mm x 53mm.

Colours Black/Grey.

**Decoration Options** Pad Print - 55mm x 40mm.