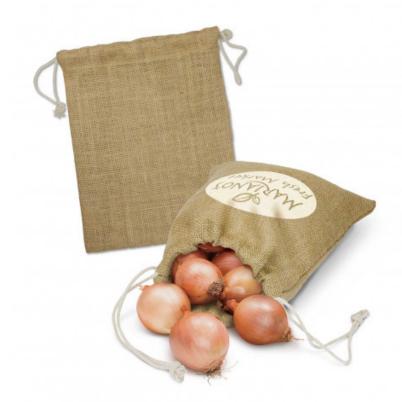

### Description

Reusable jute bag with a drawstring closure which is ideal for transporting and storing heavier produce from farmers markets and supermarkets. Jute is a strong, natural fibre which allows produce to breathe so it is always in the best possible condition and can be reused many times, replacing the need for single-use plastic bags.

#### **Details**

Packaging Loose Packed

**Item Size** H 253mm x W 205mm

**Colours** Natural

**Decoration Options** 

Screen Print - 140mm x 150mm Colourflex Transfer - 140mm x 150mm