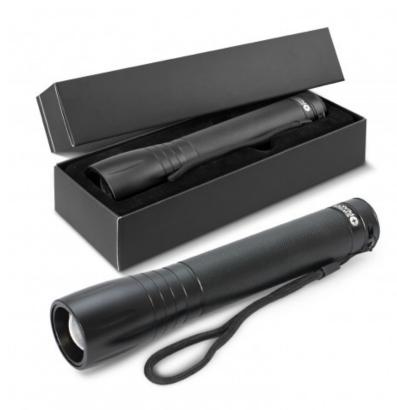

Swiss Peak 10W Cree Torch

## Description

Large 10W metal torch with an adjustable beam which is fitted with Cree brand ultrabright LEDs. It has a wrist strap and uses three C batteries which are included. The torch laser engraves to an oxidised white colour and it is presented in a printed Swiss Peak gift box.

## **Details**

Packaging Individual Gift box.

Item Size Torch: L 203mm x Dia 30mm. Gift Box: W 81mm x L 240mm x 47mm.

Colours Black

**Decoration Options** Pad Print - 70mm x 10mm Laser Engraving -70mm x 10mm