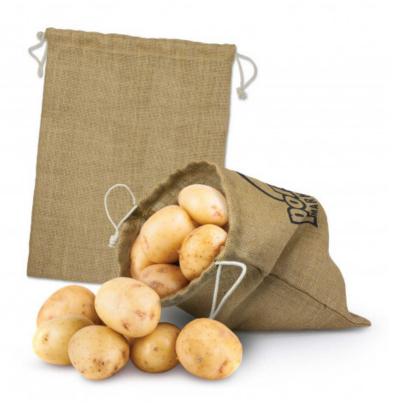

#### Description

Reusable jute bag with a drawstring closure which is ideal for transporting and storing heavier produce from farmers markets and supermarkets. Jute is a strong, natural fibre which allows produce to breathe so it is always in the best possible condition and can be reused many times, replacing the need for single-use plastic bags.

# Details

Packaging Loose Packed

Item Size H 375mm x W 300mm

Colours Natural

**Decoration Options** Screen Print - 220mm x 250mm Colourflex Transfer - 200mm x 230mm