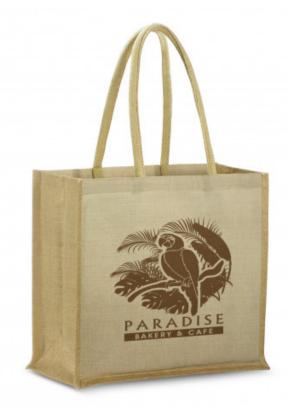

# **Modena Juco Tote Bag**

#### URL Link: https://promotionalproductsaus.com.au/product/modena-juco-tote-bag

**Description** 

Extra-large laminated juco tote bag with a jute gusset and base which has padded cotton handles. Juco is a versatile and increasingly popular new fabric that is manufactured from a fine blend of natural jute and natural cotton.

### **Item Size**

H 380mm x W 450mm x Gusset 160mm (excludes handles) Handle Length: 560mm

## Colours

Natural

## **Decoration Options**

Screen Print - 250mm x 225mm Colourflex Transfer - 250mm x 200mm