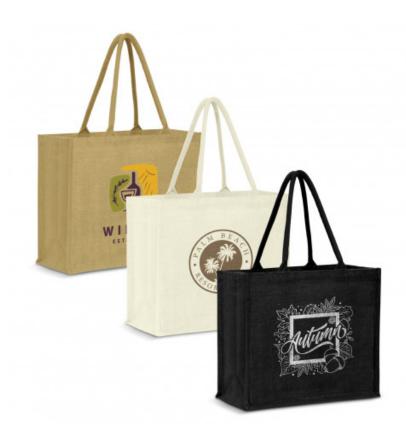

#### Description

Extra-large laminated jute tote bag with a gusset and padded cotton handles. The bag and handles have been dyed to match.

### Details

Packaging Loose Packed

Item Size H 380mm x W 450mm x Gusset 160mm (excludes handles) Handle Length: 560mm

**Colours** Natural, White, Black.

**Decoration Options** Screen Print - 250mm x 225mm Colourflex Transfer - 250mm x 200mm