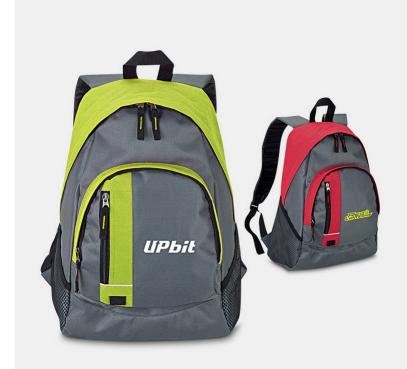

#### Description

600D polypropylene backpack with large zippered main compartment with 2 mesh side pockets, 2 front zippered pockets, adjustable padded straps and carry handle. Please note a standard digital transfer CMYK cannot be exactly PMS matched. To convert artwork colours from CMYK to PMS is TBA per colour. For digital transfer printing, please ensure art and colours are at full opacity.

## Details

Item Size 435mm H x 320mm W

**Colours** Green and Grey

**Decoration Options** Digital Transfer

**Decoration Areas** Digital Transfer 130mm L x 80mm W