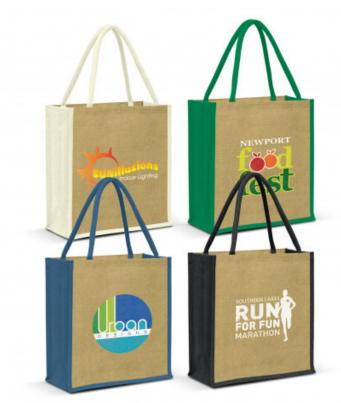

### URL Link: https://promotionalproductsaus.com.au/product/lanza-jute-tote-bag

**Description** 

Large laminated jute tote bag with a gusset and padded cotton handles. It is available in four colours where the gussets and handles are dyed to match.

#### Colours

Natural/White, Natural/Green, Natural/Blue, Natural/Black.