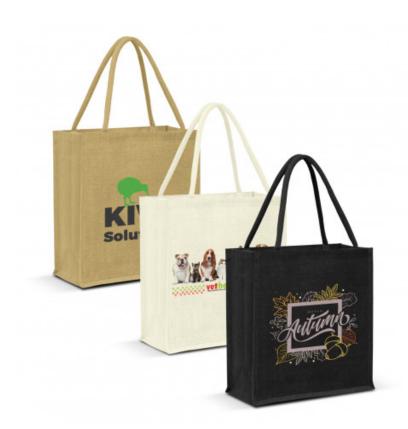

#### Description

Large laminated jute tote bag with a gusset and padded cotton handles. The bag and handles have been dyed to match.

#### Details

Packaging Loose Packed

Item Size H 420mm x W 380mm x Gusset 200mm (excludes handles) Handle Length: 550mm

**Colours** Natural, White, Black.

**Decoration Options** Screen Print - 250mm x 250mm Colourflex Transfer - 250mm x 200mm