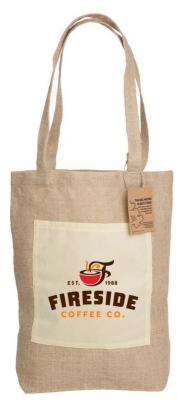

**Reforest Jute Shopping Bag** 

#### Description

Tote bag is made from natural jute plant fibre, includes a 90GSM non-woven pp front pocket and gusset. Reforest Jute Bags help contribute to landscape restoration every time an order is placed. For every 100 units sold one native tree will be donated replanting degraded land here in Australia. Material: Vegetable Fibre & amp; Non-Woven PP Please note a standard digital transfer CMYK cannot be exactly PMS matched. To convert artwork colours from CMYK to PMS is TBA per colour. For digital transfer printing, please ensure art and colours are at full opacity.

## Details

Item Size 350mm W x 410mm H WitH 100mm gusset

**Colours** Natural

**Decoration Options** Digital Transfer

**Decoration Areas** Digital Transfer 190mm W x 190mm H