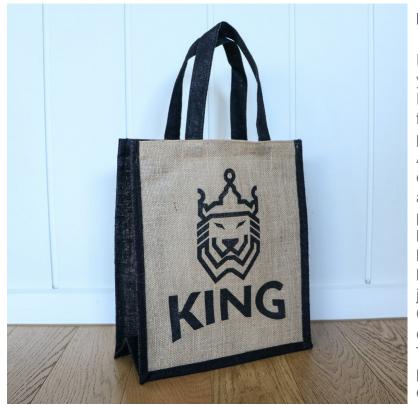

### Description

Explore the potential of environmentalism in your branding with the Jagg Tote Bag by Promo Brands. Showcasing a black trim for a fashionable edge, every 100 units sold of this personalised tote bag plants a native tree in Australian soil. You will connect with the trend of environmentalism in a way that your audience will love, reducing your use of plastic and creating a clean sense of branding. Talk to us today and reimagine your branding with an eco-friendly mind! What the bag is made of: Body/Trim/handle: 370gsm jute Please note a standard digital transfer CMYK cannot be exactly PMS matched. To convert artwork colours from CMYK to PMS is TBA per colour. For digital transfer printing, please ensure art and colours are at full opacity.

# Details

Item Size 340mm H x 300mm W x 150mm

Colours Natural

**Decoration Options** Screen Print | Digital Transfer

**Decoration Areas** Screen Print 230mm W x 250mm H, Digital Transfer 230mm W x 250mm H