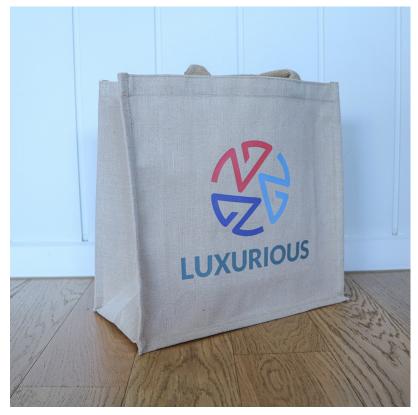

Jabali Jute Tote Bag

#### Description

Make a sweet and subtle eco-friendly statement with the Promo Brands Jabali Tote Bag. You will adore the overtones of environmentalism when you replace plastic with this stylish jute custom tote bag. With every 100 units sold, a native tree is planted in Australian soil for an added sense of eco. Embrace the eco-friendly mindset of your modern audience, and order a sample of the Jabali Tote Bag today! What the bag is made of: Body/Trim: 270gsm cotton and jute Handle: cotton Note: Due to the nature of this material, fine line/details cannot be printed Please note a standard digital transfer CMYK cannot be exactly PMS matched. To convert artwork colours from CMYK to PMS is TBA per colour. For digital transfer printing, please ensure art and colours are at full opacity. Material: 275 gsm + 80 gsm lamination

#### Details

Item Size 360mm W x 360mm H x 200mm D

**Colours** Natural

**Decoration Options** Screen Print | Digital Transfer

**Decoration Areas** Screen Print 280mm W x 270mm H, Digital Transfer 220mm W x 270mm H