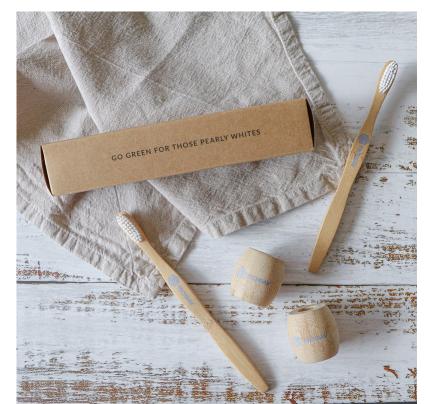

### **Bambu Toothbrush**

#### Description

Show Mother Nature some love from the first thing in the morning, to the last moment at night. The bamboo handle of this toothbrush brings environmentalism into your daily routine and a quirky, yet fashionable edge on your branding. With no room for plastic in today's society, keep your brand on trend ethically. Bristles are Nylon.

## Details

Item Size 190mm lengtH. 0.2mm bristles

**Colours** Natural

**Decoration Options**Pad Print | Laser Engrave