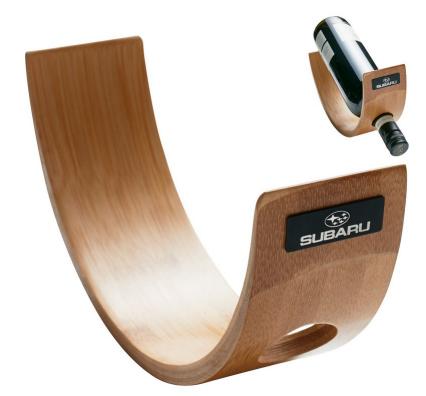

#### **Description**

Shaped like the crescent moon, this bamboo wine holder showcases your favourite wine. Decorated with stunning mirror finish plates. Presented in a natural toned gift box. Material: Bamboo

#### **Details**

Item Size 125mm H x 260mm W

**Colours** Natural

**Decoration Options**Mirror Laser Engrave

Decoration Areas

Mirror Laser Engraving Plate: 45mm W x 15mm H