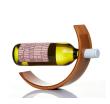

#### **Description**

Shaped like the crescent moon, this bamboo wine holder showcases your favourite wine. Decorated with stunning mirror finish plates. Presented in a natural toned gift box. Material: Bamboo

#### **Details**

Item Size 125mm H x 260mm W

**Colours** Natural

**Decoration Options**Mirror Laser Engrave

Decoration Areas

Mirror Laser Engraving Plate: 45mm W x 15mm H