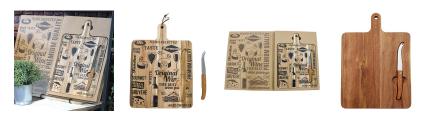

### Description

Traditional styled cheese board with a modern twist. Stainless inset blade held in place with magnets. Rustic and practical finish with handle and leatherette hanging strap. Acacia wood is known for its unique and natural contrasting patterns, no two units are identical. Presented in a premium book style gift package.<br /> Please be aware of a key characteristic of wood, our acacia wood has both visible growth rings and straights grains, no two wood products will be the same. We can laser engrave however please note no two products will have the same outcome. We encourage Food Grade Ink, which is FDA approved.

### **Details**

**Item Size** 

• Board: 265mm W x 290mm L x 70mm Handle • Gift Box: 307mm W x 412mm H x 28mm D

**Colours** Acacia

**Decoration Options** Screen Print | Laser Engrave