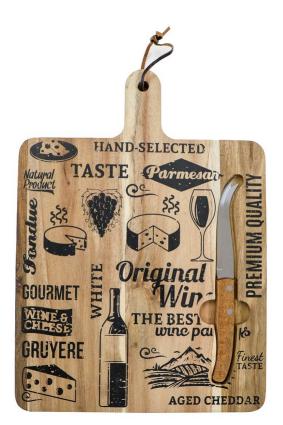

### Description

Traditional styled cheese board with a modern twist. Stainless inset blade held in place with magnets. Rustic and practical finish with handle and leatherette hanging strap. Acacia wood is known for its unique and natural contrasting patterns, no two units are identical. Presented in a premium book style gift package.<br /> Please be aware of a key characteristic of wood, our acacia wood has both visible growth rings and straights grains, no two wood products will be the same. We can laser engrave however please note no two products will have the same outcome. We encourage Food Grade Ink, which is FDA approved.

### **Details**

**Item Size** 

• Board: 265mm W x 290mm L x 70mm Handle • Gift Box: 307mm W x 412mm H x 28mm D

**Colours** Acacia

**Decoration Options** Screen Print | Laser Engrave

### **Decoration Areas**

Screen Print Board: 265mm W x 290mm L | Box: 250mm H x 180mm W, Laser Engraving 45mm W x 45mm H