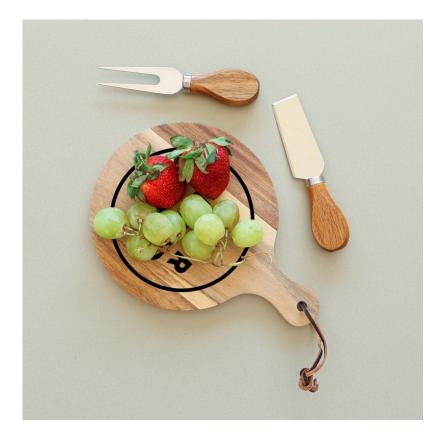

**Glencoe Solo Cheeseboard** 

### Description

The bachelor of cheeseboards. Built for single use and paired perfectly with your favourite glass of wine. Acacia wood is known for its unique and natural contrasting patterns, no two units are identical. Presented in a premium book style gift package.<br /> Please be aware of a key characteristic of wood, our acacia wood has both visible growth rings and straights grains, no two wood products will be the same. We can laser engrave however please note no two products will have the same outcome. We encourage Food Grade Ink, which is FDA approved.

# Details

Item Size • 220mm L WitH Handle x 140mm D • Box: 271 W x 241 H x 26 D mm

**Colours** Acacia

**Decoration Options** Screen Print | Laser Engrave