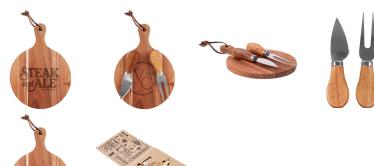

**Glencoe Solo Cheeseboard** 

### Description

The bachelor of cheeseboards. Built for single use and paired perfectly with your favourite glass of wine. Acacia wood is known for its unique and natural contrasting patterns, no two units are identical. Presented in a premium book style gift package.<br /> Please be aware of a key characteristic of wood, our acacia wood has both visible growth rings and straights grains, no two wood products will be the same. We can laser engrave however please note no two products will have the same outcome. We encourage Food Grade Ink, which is FDA approved.

# Details

Item Size • 220mm L WitH Handle x 140mm D • Box: 271 W x 241 H x 26 D mm

**Colours** Acacia

**Decoration Options** Screen Print | Laser Engrave