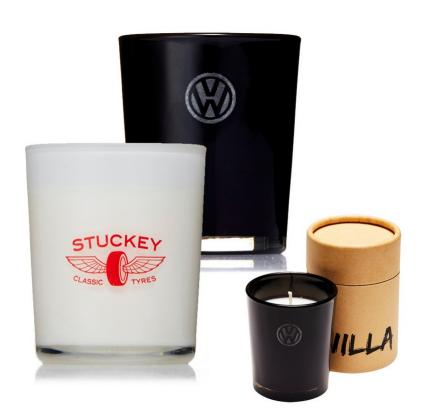

**Candela Glass Candle** 

## Description

Candle comes in a beautiful glass votive and provides relaxation through ambient lighting and a pleasant vanilla scent. All natural soy based candle which burns cleaner, longer and more efficient than paraffin with no petrol-carbon soot. Individually gift boxed in natural colour cylinder. White product Cannot be Laser engraved.

# Details

Item Size Candle: 65mm H x 46mm LD

**Colours** Black, White

**Decoration Options** Pad Print | Laser Engrave

**Decoration Areas** Pad Print 30mm w x 30mm h, Laser Engraving 15mm Diameter