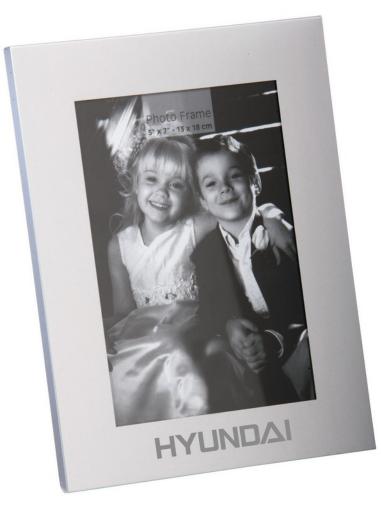

### Description

Brushed silver frame 13 x 18cm photo, suitable for landscape or portrait configuration.

## Details

Item Size 230mm H x 175mm W

Colours Silver

**Decoration Options** Pad Print | Laser Engrave | Laser Engrave & amp; Blacken

#### **Decoration Areas**

Pad Print 15mm H x 60mm W, Laser Engraving 15mm H x 60mm W, Laser Engraving & amp; Blacken 15mm H x 60mm W