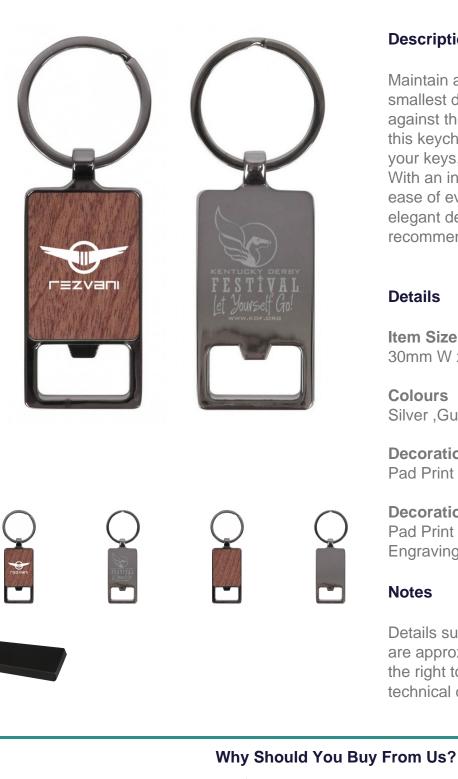

**Axil Rectangle Keychain** 

#### Description

Maintain a bold style right down to the smallest details. Offering premium branding against the rustic sophistication of wood, this keychain will ensure a stylish edge on your keys, accessories and brand image. With an in-built bottle opener, embrace the ease of every day with this simple, yet elegant design. Laser engraving recommended. Printing will fade over time.

# **Details**

**Item Size** 30mm W x 97mm H

Colours Silver, Gunmetal wood

**Decoration Options** Pad Print | Laser Engrave

**Decoration Areas** Pad Print 35mm W x 25mm H, Laser Engraving 35mm W x 25mm H