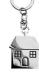

### **Description**

A polished chrome metal house shaped keychain with black infill around windows and doors. Laser engraving recommended. Printing will fade over time.

#### **Details**

**Item Size** 34mm W x 38mm L x 3mm H

Colours Silver

**Decoration Options** 

Pad Print | Laser Engrave

**Decoration Areas** 

Pad Print 29mm h x 22mm w, Laser Engraving 29mm h x 22mm w