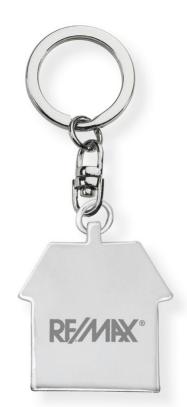

## Casa Keychain

### **Description**

A polished chrome metal house shaped keychain with black infill around windows and doors. Laser engraving recommended. Printing will fade over time.

#### **Details**

**Item Size** 34mm W x 38mm L x 3mm H

Colours Silver

**Decoration Options** 

Pad Print | Laser Engrave

**Decoration Areas** 

Pad Print 29mm h x 22mm w, Laser Engraving 29mm h x 22mm w