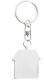

### **Description**

A polished chrome metal house shaped keychain with black infill around windows and doors. Laser engraving recommended. Printing will fade over time.

#### **Details**

**Item Size** 34mm W x 38mm L x 3mm H

Colours Silver

**Decoration Options** 

Pad Print | Laser Engrave

**Decoration Areas** 

Pad Print 29mm h x 22mm w, Laser Engraving 29mm h x 22mm w