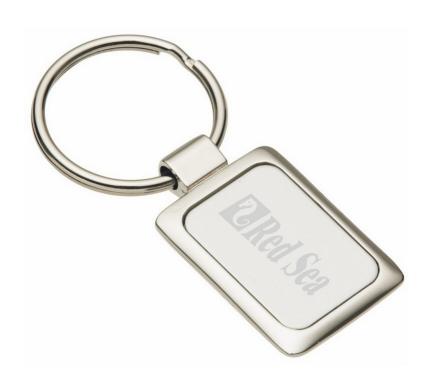

Accent Rectangular Keychain

#### Description

"Matt silver rectangular keyring. Note : Epoxy Dome service is 15 days. Laser engraving recommended. Printing will fade over time.

### **Details**

Item Size Body: 26mm H x 44mm W

Colours Silver

**Decoration Options** Laser Engrave | Laser Engrave & Blacken | Epoxy Dome

### **Decoration Areas**

Laser Engraving 14mm H x 22mm W, Laser Engraving & Blacken 14mm H x 22mm W, Epoxy Dome 19.5mm H x 30.5mm W