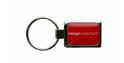

Accent Rectangular Keychain

#### Description

"Matt silver rectangular keyring. Note : Epoxy Dome service is 15 days. Laser engraving recommended. Printing will fade over time.

### **Details**

Item Size Body: 26mm H x 44mm W

Colours Silver

**Decoration Options** Laser Engrave | Laser Engrave & Blacken | Epoxy Dome

### **Decoration Areas**

Laser Engraving 14mm H x 22mm W, Laser Engraving & Blacken 14mm H x 22mm W, Epoxy Dome 19.5mm H x 30.5mm W