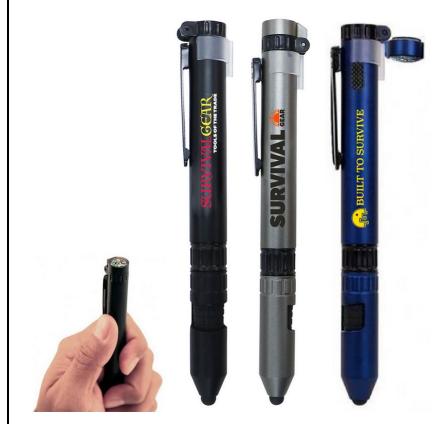

### Description

Now, the world of technology won't be the only environment you master. Beyond the stylus tip, this tool doubles as a ball-point pen and features a flashlight, compass, cell phone stand and small screw driver (fitting both Philips and standard screws). Available in multiple colours, reimagine the way you engage with your surroundings and the way you cultivate your brand image.

## Details

Item Size 141mm L x 12mm D

**Colours** Blue, Black, Gunmetal

**Decoration Options** Pad Print | Direct Digital Print

Decoration Areas Pad Print 45mm L x 7mm H, Direct Digital Print 45mm L x 7mm H