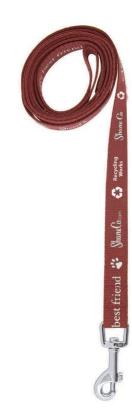

1.4M Dog Leash 19mm

## Description

Polyester screen printed leashes for large and small dogs. Price includes a one colour, one side, step and repeat imprint.

# Details

Item Size 19mm W x 1400mm L

## Colours

Red PMS 193, Orange PMS 021, Yellow, Green PMS 355, Forest Green PMS 3425, Teal PMS 327, Navy Blue PMS 281, Reflex Blue, Royal Blue PMS 286, Light Blue PMS 291, Purple PMS 266, Burgundy PMS 195, Brown PMS 4625, Gray PMS 429, White and Black.

**Decoration Options** Screen Print

**Decoration Areas** Screen Print 15mm W x 1400mm L