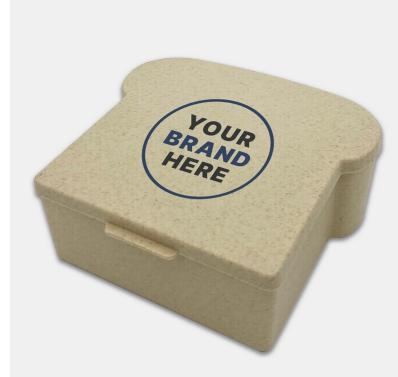

#### Wheat Sandwich Box

At 50mm thick, this is made from wheat straw

& amp; is perfect for sandwiches or other lunch items. Keep sandwiches fresh and protected no matter where you are. The container is safe and reusable and dishwasher safe, do not place in the microwave. Material: Wheat Straw

## **Details**

**Description** 

**Item Size** 143mm W x 143mm H x 55mm D

Colours Natural

**Decoration Options** Screen Print | Pad Print