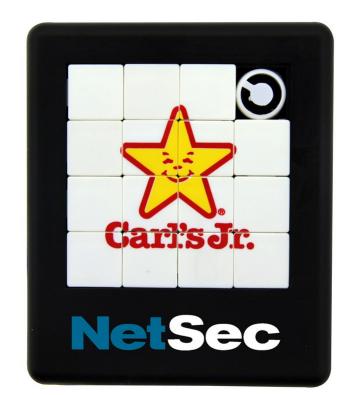

## Description

Slide the puzzle pieces around and then try to put them back in order. Take advantage of the optional imprint area to maximise impact.

### **Details**

Item Size

76mm W x 88mm H

#### Colours

Black with White Blocks

### **Decoration Areas**

Direct Digital Print Puzzle: 44mm W x 34mm H | Base: 50mm W x 15mm H