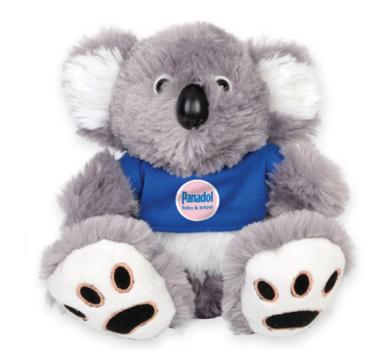

## **Description**

15cm h of adorable cute fluff. Choose "Lilly" the Koala and see the difference long haired ultra-plush makes. Super soft, high quality plush with plastic details and embroidered feet. Choose from one of eight different shirt colours. Please note a standard digital transfer CMYK cannot be exactly PMS matched. To convert artwork colours from CMYK to PMS is TBA per colour. Keywords: Toys, toy, kids, fun

# Item Size

• 160mm W x 140mm H • T-shirt size : 115mm W x 50mm H

### Colours

Shirt Colours: Blue (PMS 286), Yellow (PMS 123), White, Black, Red (PMS 186), Lime (PMS 387), Orange (PMS 021), Purple (PMS 521)

# Digital Transfer 30mm W x 20mm H