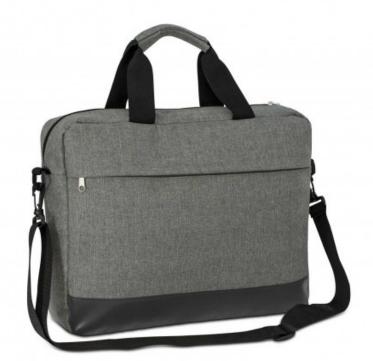

### **Herald Business Satchel**

### Description

Large padded business or conference satchel which is manufactured from polycanvas with an on-trend heather style finish. It has both carry handles and an adjustable shoulder strap which is removable. Other features include an internal padded compartment that will fit a 15-inch laptop, a large front pocket with a hidden zippered closure and a robust 600D polyester base.

#### Item Size

H 300mm x W 400mm x Gusset 80mm (excludes handles and shoulder strap)
Handle Length: 370mm Strap Length (extended): 790mm

## Colours

Grey