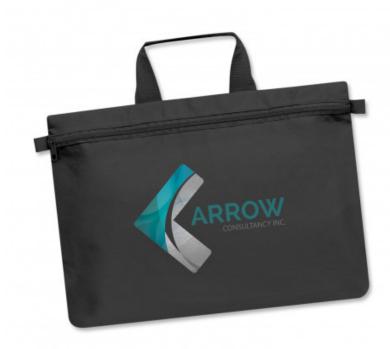

**Expo Satchel** 

### Description

Very affordable satchel with a woven carry handle and a zippered closure. It is manufactured from 90gsm non-woven polypropylene material.

# Details

Packaging Loose Packed

**Item Size** H 275mm x W 450mm (excludes handle). Handle Length: 280mm.

Colours Black.

**Decoration Options** Screen Print - 300mm x 200mm Colourflex Transfer - 280mm x 200mm Faux Embroidery - 280mm x 200mm