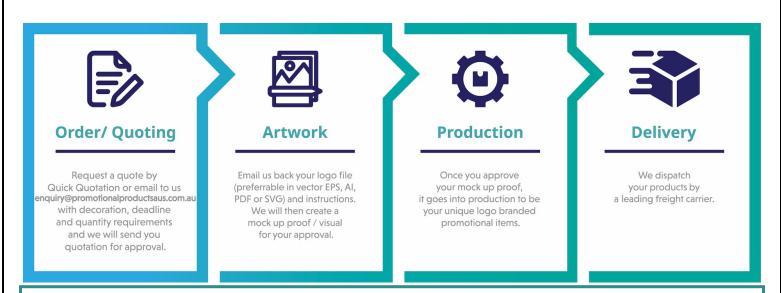

**Expo Satchel** 



# URL Link: https://promotionalproductsaus.com.au/product/expo-satchel



### Description

Very affordable satchel with a woven carry handle and a zippered closure. It is manufactured from 90gsm non-woven polypropylene material.

# Details

Packaging Loose Packed

**Item Size** H 275mm x W 450mm (excludes handle). Handle Length: 280mm.

Colours Black.

**Decoration Options** Screen Print - 300mm x 200mm Colourflex Transfer - 280mm x 200mm Faux Embroidery - 280mm x 200mm

### Notes

Details such as measure, weight indications are approximate figures only. We reserve the right to change colours, printable areas, technical details or designs.

#### **Order Process**