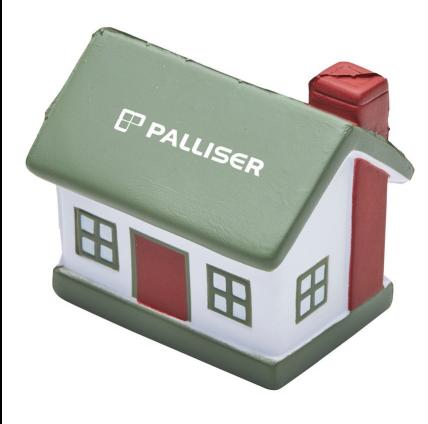

**Squeeze House** 

### Description

House Shaped Stress Reliever<br /> Due to the nature of stress items print imperfections can occur such as ripples in print, smalls spots and marks, even with double ink pad prints as our standard.

# Details

Item Size 75mm W x 62mm H x 55mm d

**Colours** White with Dark Red & Olive Green

**Decoration Options** Pad Print

Decoration Areas Pad Print 60mm W x 25mm H