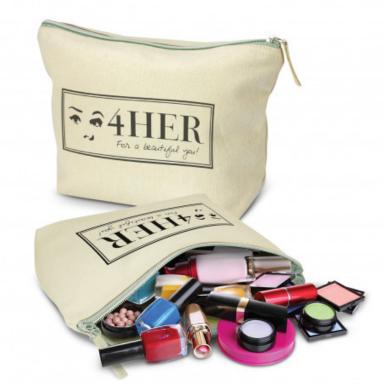

## **Description**

Large cosmetic bag with a zippered closure which is manufactured from robust 400gsm unbleached natural cotton canvas.

## **Details**

**Packaging** Loose Packed

Item Size W 265mm x H 186mm x 86mm

#### Colours Natural

## **Decoration Options**

Screen Print - 180mm x 110mm, Colourflex Transfer - 180mm x 110mm.