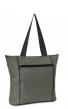

## Description

Premium tote bag with a rounded gusset and a sewn in base for added capacity. It is manufactured from poly-canvas with an ontrend heather style finish. Other features include a zippered front pocket, a secure zippered top closure and long woven carry handles so it can be comfortably carried on a shoulder.

## Details

Packaging Loose Packed

Item Size H 375mm x W 440 mm x Gusset 130mm (excludes handles) Handle Length: 670mm

Colours Grey, Blue.

**Decoration Options** Screen Print - 180mm x 180mm Colourflex Transfer - 180mm x 180mm Embroidery -100mm x 75mm