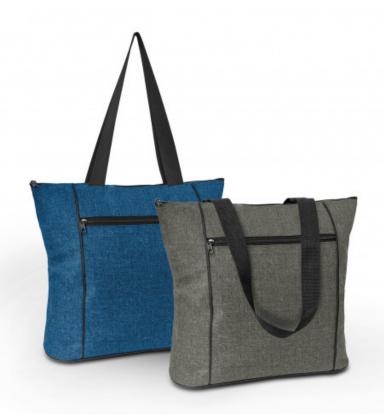

## Description

Premium tote bag with a rounded gusset and a sewn in base for added capacity. It is manufactured from poly-canvas with an ontrend heather style finish. Other features include a zippered front pocket, a secure zippered top closure and long woven carry handles so it can be comfortably carried on a shoulder.

## Details

Packaging Loose Packed

Item Size H 375mm x W 440 mm x Gusset 130mm (excludes handles) Handle Length: 670mm

Colours Grey, Blue.

**Decoration Options** Screen Print - 180mm x 180mm Colourflex Transfer - 180mm x 180mm Embroidery -100mm x 75mm