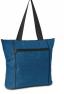

## Description

Premium tote bag with a rounded gusset and a sewn in base for added capacity. It is manufactured from poly-canvas with an ontrend heather style finish. Other features include a zippered front pocket, a secure zippered top closure and long woven carry handles so it can be comfortably carried on a shoulder.

## Details

Packaging Loose Packed

Item Size H 375mm x W 440 mm x Gusset 130mm (excludes handles) Handle Length: 670mm

Colours Grey, Blue.

**Decoration Options** Screen Print - 180mm x 180mm Colourflex Transfer - 180mm x 180mm Embroidery -100mm x 75mm