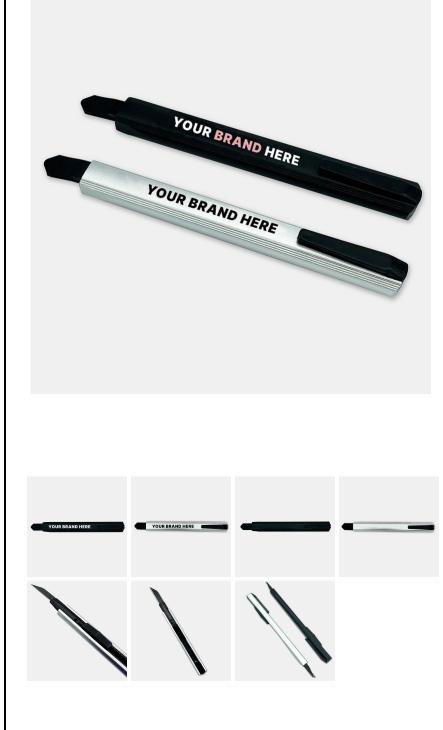

## Description

Our slimline retractable box cutter is the perfect tool for any cutting job! This useful tool features a retractable blade, is lightweight & amp; has a plastic pocket clip. A must have for every business, why not customise this today and make your logo standout, with high quality branding options! Features: • Mechanism locks blade into place for use<br /> • Quick retractable blade<br /> • Ideal pocket clip<br /> • Made of strong durable steel and plastic<br /> • Economic & amp; effective < br /> • Lightweight<br /> • Six Snap-off blades Please note: Not for sale to persons under the age of 18, By placing an order for this product, you declare that your customer is 18 years of age or over. This item must be used responsibly and appropriately. Packaging: Plastic trays, packaged in white box Material: Made of Aluminium, Steel CK75 & Plastic Pocket Clip and Retractable Slider

# Details

Item Size 144mm L x 15mm W x12mm H

**Colours** Black, Silver

Decoration Options Pad Print | Laser Engrave

**Decoration Areas** Pad Print 60mm W x 6mm H, Laser Engraving 60mm W x 6mm H