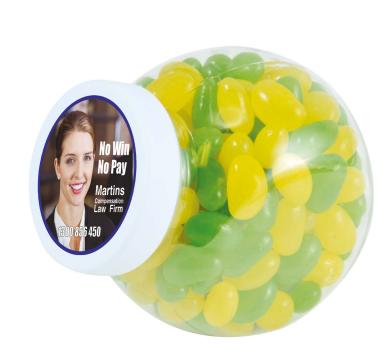

# **Corporate Colour Mini Jelly Beans in Container**

# Description

160 grams of Corporate Colour Mini Jelly Beans packed in clear container with white twist top lid. Your choice of jellybeans, choose from 9 great colours and flavours -White (Lychee), Yellow (Lemon), Orange (Orange), Red (Strawberry), Purple (Grape), Pink (Raspberry), Green (Apple), Blue (Blueberry), Black (Aniseed). Material: Container: Clear PVC; Lid: White P.E

### Packaging

Supplied in a white gift box, with stock transitioning to a kraft box. Finished weight = 190 grams per unit.

Item Size 85 x 77 x 58mm (LxHxD)

**Colours** Lychee, Lemon, Orange, Strawberry, Grape, Raspberry, Apple, Blueberry, Aniseed

**Decoration Options** Pad Print,Digital Label

## **Decoration Areas**

Undecorated Filled: Statutory info - Label -32mm Dia (LxH)| Pad Print (Max 1 colour print): Lid - 39mm Dia.| Digital Label: Lid/Side - 45mm Dia.