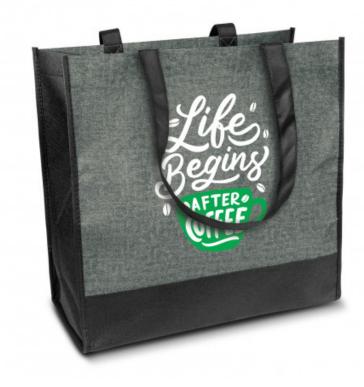

### Description

Large reusable tote bag with a gusset and a trendy heather style finish. It has a black trim and is manufactured from 80gsm non-woven polypropylene. Civic Shopper has a reinforced base board for added strength, making it perfect for bulky items and groceries.

#### **Item Size**

H 340mm x W 340mm x Gusset 150mm (excludes handles) Handle Length: 510mm

## Colours

Grev

## Decoration Options

Screen Print - 200mm x 190mm Colourflex Transfer - 200mm x 190mm