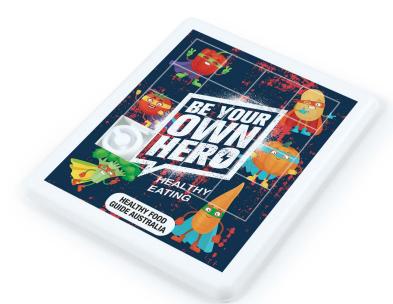

## Description

Square shaped sliding puzzle with 15 moveable tiles. Material: Polypropylene

#### **Decoration Areas**

Pad Print: Tiles - 49 x 49mm (LxH) (refer line drawing - incorporate missing tile into artwork), Base - 60 x 15mm (LxH)| Digital Print: Front - 65 x 80mm (LxH) (refer line drawing - incorporate missing tile into artwork)