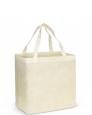

#### Description

Unique large shopping tote bag with a natural flecked finish. It is manufactured from 80gsm non-woven polypropylene and has a large gusset. City Shopper does not have a reinforced base board but is ideal for carrying bulky items and groceries.

# Details

Packaging Loose Packed

Item Size H 330mm x W 320mm x Gusset 190mm (excludes handles) Handle Length: 495mm

Colours Natural

**Decoration Options** Screen Print - 300mm x 200mm Colourflex Transfer - 275mm x 200mm