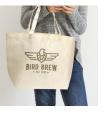

#### Description

Unique large shopping tote bag with a natural flecked finish. It is manufactured from 80gsm non-woven polypropylene and has a large gusset. City Shopper does not have a reinforced base board but is ideal for carrying bulky items and groceries.

# Details

Packaging Loose Packed

Item Size H 330mm x W 320mm x Gusset 190mm (excludes handles) Handle Length: 495mm

Colours Natural

**Decoration Options** Screen Print - 300mm x 200mm Colourflex Transfer - 275mm x 200mm