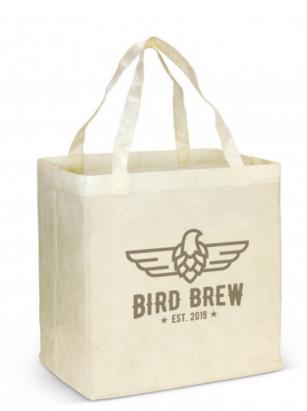

#### Description

Unique large shopping tote bag with a natural flecked finish. It is manufactured from 80gsm non-woven polypropylene and has a large gusset. City Shopper does not have a reinforced base board but is ideal for carrying bulky items and groceries.

# Details

Packaging Loose Packed

Item Size H 330mm x W 320mm x Gusset 190mm (excludes handles) Handle Length: 495mm

Colours Natural

**Decoration Options** Screen Print - 300mm x 200mm Colourflex Transfer - 275mm x 200mm