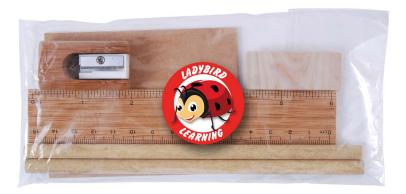

### Description

Introducing the Yale Stationery Set, a complete eco-friendly stationery collection crafted from sustainable bamboo. Packaged in a cello bag, this set includes everything you need for everyday tasks and creative projects. Set Includes: 20-Sheet Notepad: Ideal for notes and sketches, Bamboo Pencil Sharpener: Efficient and eco-conscious, Wooden Timber Pencils: High-quality pencils for writing and drawing, Eraser: A reliable tool for clean corrections, Bamboo Ruler: For accurate measurements, Eco-Friendly: Made from plantation-grown bamboo with no chemicals or fertilizers used, making it an excellent choice for environmentally conscious users. Material: Plantation Bamboo ruler, pencil sharpener, paper, pencils & notepad

# Details

Packaging 48 per inner.

**Item Size** 200 x 91mm (LxH)

Colours Natural/Clear

**Decoration Options** Digital Label

**Decoration Areas** Digital Label: Cello Bag - 45mm Dia, 70 x 40mm (LxH), 50 x 50mm (LxH)